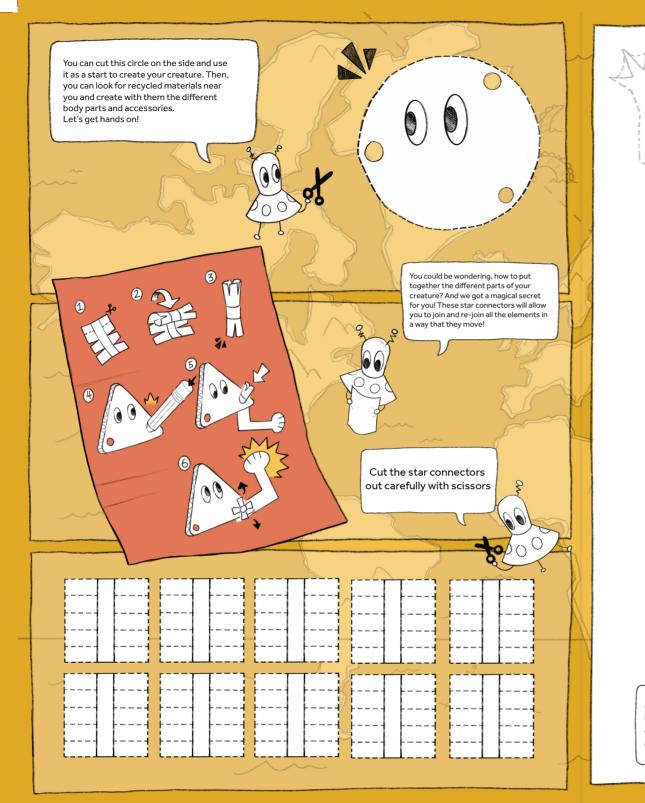

ADG

'0<sup>0</sup>

Now... how will your creature move around? Will it crawl?

Can it fly? Create the body parts and put them

together using the connectors in the action page

 $\cap$ 

0

Your creature is almost ready to travel! Use this space below and different recycled materials to draw and cut unique accessories and magical body parts.